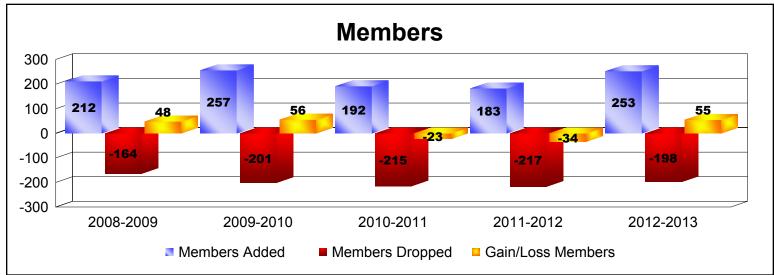

District LD 9

As of June 2013 Cumulative

| Year      | New<br>Clubs | Dropped<br>Clubs | Gain/<br>Loss<br>Clubs | New<br>Members | Charter<br>Members | Reinstate<br>Members | Transfer<br>Members | Total<br>Member<br>Added | Total<br>Members<br>Dropped | Gain/<br>Loss<br>Members |
|-----------|--------------|------------------|------------------------|----------------|--------------------|----------------------|---------------------|--------------------------|-----------------------------|--------------------------|
| 2008-2009 | 2            | 0                | 2                      | 141            | 59                 | 6                    | 6                   | 212                      | -164                        | 48                       |
| 2009-2010 | 3            | -1               | 2                      | 159            | 72                 | 19                   | 7                   | 257                      | -201                        | 56                       |
| 2010-2011 | 0            | -3               | -3                     | 186            | 0                  | 2                    | 4                   | 192                      | -215                        | -23                      |
| 2011-2012 | 2            | -2               | 0                      | 129            | 48                 | 3                    | 3                   | 183                      | -217                        | -34                      |
| 2012-2013 | 3            | -1               | 2                      | 166            | 76                 | 7                    | 4                   | 253                      | -198                        | 55                       |
| Average   | 2            | -1               | 1                      | 156            | 51                 | 7                    | 5                   | 219                      | -199                        | 20                       |