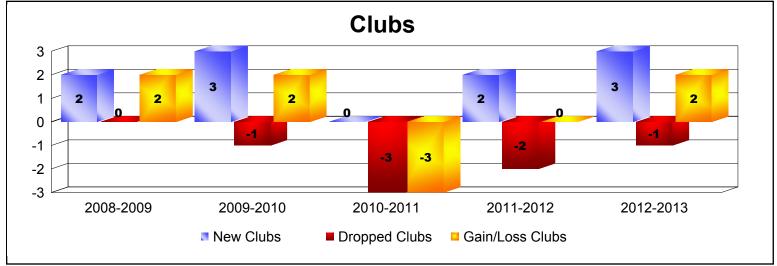

District LD 9

As of June 2013 Cumulative

| Year      | New<br>Clubs | Dropped<br>Clubs | Gain/<br>Loss<br>Clubs | New<br>Members | Charter<br>Members | Reinstate<br>Members | Transfer<br>Members | Total<br>Member<br>Added | Total<br>Members<br>Dropped | Gain/<br>Loss<br>Members |
|-----------|--------------|------------------|------------------------|----------------|--------------------|----------------------|---------------------|--------------------------|-----------------------------|--------------------------|
| 2008-2009 | 2            | 0                | 2                      | 141            | 59                 | 6                    | 6                   | 212                      | -164                        | 48                       |
| 2009-2010 | 3            | -1               | 2                      | 159            | 72                 | 19                   | 7                   | 257                      | -201                        | 56                       |
| 2010-2011 | 0            | -3               | -3                     | 186            | 0                  | 2                    | 4                   | 192                      | -215                        | -23                      |
| 2011-2012 | 2            | -2               | 0                      | 129            | 48                 | 3                    | 3                   | 183                      | -217                        | -34                      |
| 2012-2013 | 3            | -1               | 2                      | 166            | 76                 | 7                    | 4                   | 253                      | -198                        | 55                       |
| Average   | 2            | -1               | 1                      | 156            | 51                 | 7                    | 5                   | 219                      | -199                        | 20                       |